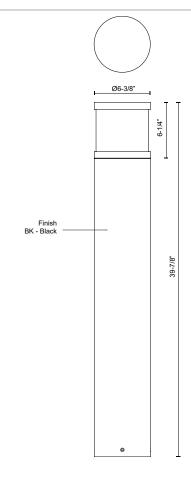

## **SPECIFICATION DETAILS**

| <b>Fixture Dimensions</b> | D6-3/8" x H39-7/8"                                         |  |  |  |
|---------------------------|------------------------------------------------------------|--|--|--|
| Light Source              | LED with DC Driver                                         |  |  |  |
| Wattage                   | 24W                                                        |  |  |  |
| Total Lumens              | 2500lm                                                     |  |  |  |
| Delivered Lumens          | 950lm*                                                     |  |  |  |
| Voltage                   | 120-277V                                                   |  |  |  |
| Color Temperature         | 3000K                                                      |  |  |  |
| CRI (Ra)                  | 80CRI                                                      |  |  |  |
| Optional Color Temps      | 2700K - 5000K Available, Minimum Order Quantities<br>Apply |  |  |  |
| LED Rated Life            | 50,000 hours                                               |  |  |  |
| Dimming                   | 100% - 10%, TRIAC or ELV Dimmer (Not Included)             |  |  |  |
| Diffuser Details          | Frosted PC                                                 |  |  |  |
| Location                  | Wet                                                        |  |  |  |
| Illumination Direction    | Down                                                       |  |  |  |

## **DESCRIPTION**

Architecturally designed high-power LED exterior bollard fixture. This diecast powder-coated aluminum cylinder has a frosted polycarbonate diffuser that provides diffused omni directional light to the surrounding area. Available in three base sizes with interchangeable head options.